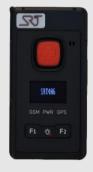

# Alarm Types

SRT406/406i can handle a range of different alarm types. The big red button is normally used for emergency situations. Pressing the button causes an alarm message to be sent to the alarm receiver of your choice, while simultaneously establishing a voice call, all in order to enable quicker emergency response.

The two function buttons can be used for less critical situations or for communicating with secondary alarm receivers. Automatic alarm types such as ManDown (based on the device rotation) and Timer-alarm (timer based alarm) are also supported.

# Display

SRT406/406i is equipped with a display for easy interaction with the device. The device menu allows you to change settings and view status messages. During an emergency situation, all device events are clearly displayed.