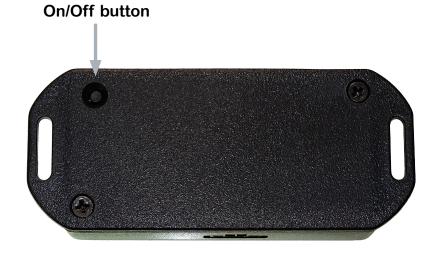

#### Turn on/off

Before attempting to turn the device on, make sure it is connected to a power outlet. Then press and hold the On/Off button for at least 5 seconds until all three status LEDs start flashing.

To turn off the device press and hold the On/Off button until all status LEDs turn off.