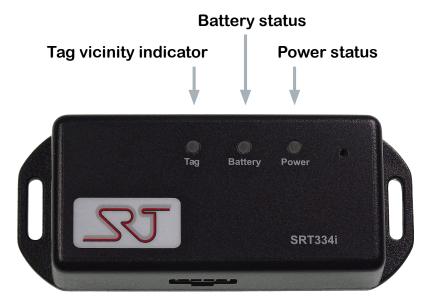

# **Status LEDs**

#### **Power status LED**

# **Battery status LED**

# Tag vicinity indicator LED