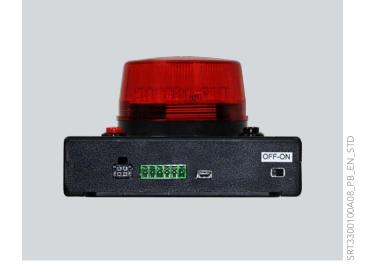

## Display

When an alarm is received the display shows the sending number. It is also possible to associate the sender's number with an arbitrary text string, such as a co-workers name, place or vehicle, which is then displayed when an alarm is received.

### Alarm relaying

SRT330 can relay alarms, in the form of an SMS, to as many as 100 recipients.

- Developed in Sweden
- GSM
- Warning light
- Alarm siren
- Reset / Test button
- Alarm button
- Display
- Internal battery 6.6 Ah
- Relay on alarm reception
- Can send low battery alarms to preset numbers
- Size 190x130x80 mm
- Weight: 600g