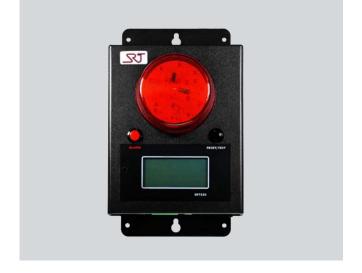

# **SRT330**

SRT330 is a GSM alarm receiver that quickly and effectively indicates when an alarm is triggered.

#### Alarm

SRT330 is an alarm receiver that can be used together with all SRT alarm products. When SRT330 receives an alarm this is indicated through auditory and visual warning signals.

## Display

When an alarm is received the display shows the sending number. It is also possible to associate the sender's number with an arbitrary text string, such as a co-workers name, place or vehicle, which is then displayed when an alarm is received.

#### **Battery**

With a powerful internal battery of 6.6 Ah SRT330 can run without an external power supply for over 3 days.

### Alarm relaying

SRT330 can relay alarms, in the form of an SMS, to as many as 100 recipients.

- Developed in Sweden
- GSM
- Warning light
- Alarm siren
- Reset / Test button
- Alarm button
- Display
- Internal battery 6.6 Ah
- Relay on alarm reception
- Can send low battery alarms to preset numbers
- Size 190x130x80 mm
- Weight: 600g